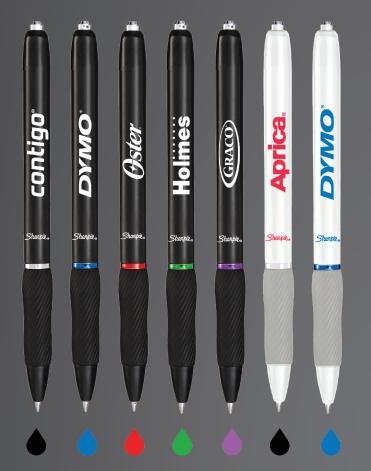

# **Sharpie S-Gel**

Experience a high-performance gel pen with the Sharpie S-Gel. With no smear, no bleed technology, this Sharpie pen delivers an exceptional writing experience. The gel ink pen features intensely bold colors for always vivid writing, while the contoured rubber grip provides you a comfortable writing experience during any writing task. Finally, it's sleek design and matte finish make it a pen you'll be hesitant to loan out. Sharpie S-Gel offers a smooth writing experience at home, school, or in the office.

- Best-in-class design, which outperforms the market leader
- Matte finish offers a sleek, modern design
- Vivid writing with no smear or no bleed technology
- Durable clip features chrome branding and point size indicator
- 0.7mm point for bold writing