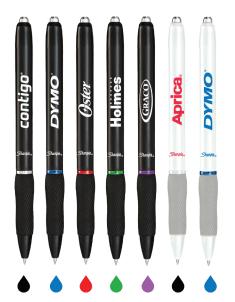

## Check out the HOT pricing from Paper Mate & Sharpie.



















- All orders must include FP\_2877 on the purchase order in order to be eligible for the promotional pricing.
- Promotional pricing will be honored on orders received from 7/1/2021 12/31/2021.

All orders (including co-op) must meet minimums for the promotion. Orders over catalog quantities, please contact your sales representative for quote. Promotional pricing will be honored on orders received 7/01/2021 - 12/31/2021. Free set up. Pricing is U.S. only and for immediate shipment. Price includes one color imprint. This offer supersedes any other published promotion or price for these products. Exact repeat pricing does not apply to this promotion. Promotion is subject to available inventory and product selection. Newell Custom Writing Instruments reserves the right to substitute a pr