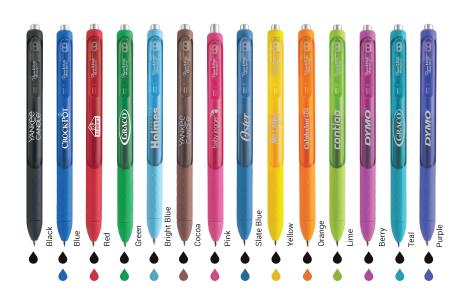

## Check out the HOT pricing from Paper Mate & Sharpie.

- All orders must include FP\_2877 on the purchase order in order to be eligible for the promotional pricing.
- Promotional pricing will be honored on orders received from 7/1/2021 12/31/2021.