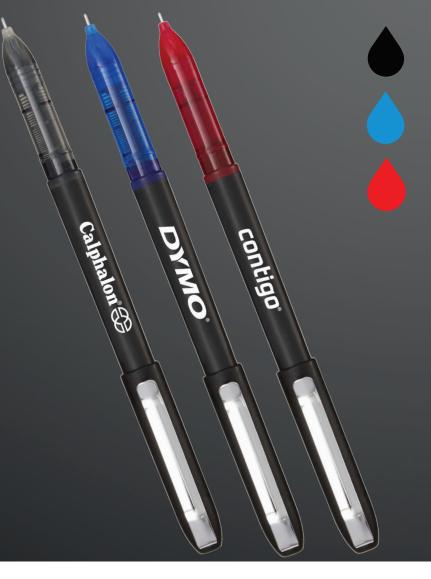

## **Sharpie Roller**

High performance meets a rollerball pen in the Sharpie Roller. With bold rollerball inks, this Sharpie pen delivers always-vivid writing. The arrow point tip (0.5mm) creates bold lines, while the premium metal clip gives the pen a professional finish. Finally, the translucent grip lets you easily identify the ink color. The rollerball ink is available in black, blue, and red.

- Always-vivid writing
- Arrow point for bold lines
- Premium metal clip for a professional finish
- Available in three colors

MODEL CODE: IMPRINT AREA PACKAGING

ROLLER ROLLER Sharpie Roller

1.33"W x 0.3"H is shipped bulk.