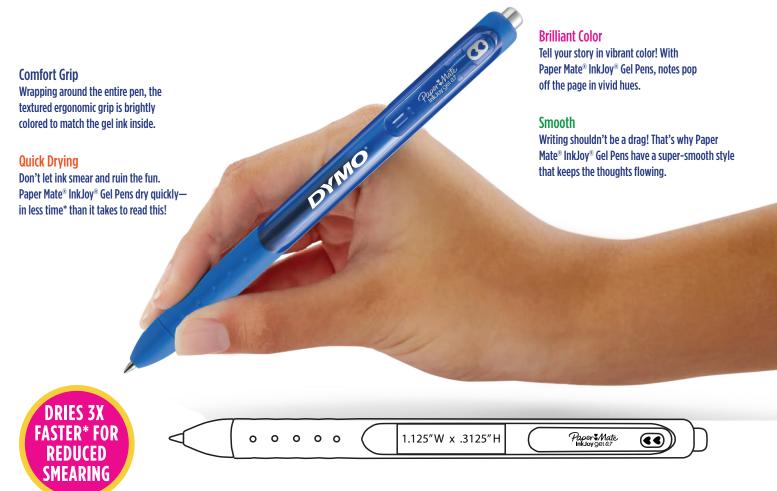

Vivid colors, dries 3x faster\*

Spread joy (not smears). Paper Mate® InkJoy® Gel Pens feature vivid gel ink that dries 3X faster\* for reduced smearing. With 14 brilliant colors to choose from, your notes will be bright and filled with fun. Perk alert: these colorful pens are fully wrapped with a comfort grip and feature a smooth style that keeps the joy flowing as fast as your thoughts.

<sup>\*</sup>vs Pilot G2 based on average dry times of black, blue, red and green. Individual dry times may vary by color.