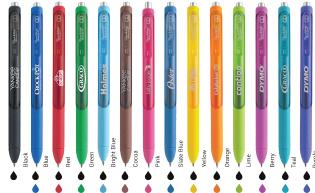

Vivid colors, dries 3x faster\*

Spread joy (not smears). Paper Mate® InkJoy® Gel Pens feature vivid gel ink that dries 3X faster\* for reduced smearing. With 14 brilliant colors to choose from, your notes will be bright and filled with fun. Perk alert: these colorful pens are fully wrapped with a comfort grip and feature a smooth style that keeps the joy flowing as fast as your thoughts.